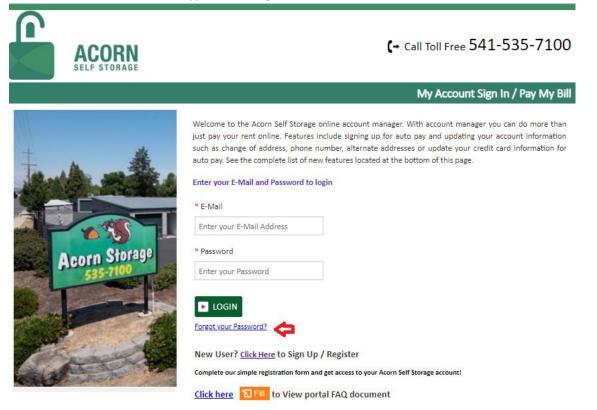

- 8. How to reset the password if you have forgotten it?
  - Click on the hyper link 'Forgot Password?'

- Enter the EmailID
- Click on Submitbutton

| ACORN<br>SELF STORAGE                                    | <b>(→</b> Call Toll Free <b>541-535-7100</b> |
|----------------------------------------------------------|----------------------------------------------|
|                                                          | Forgot your Password?                        |
| Enter your E-Mail address then click submit.<br>* E-Mail |                                              |
| Submit Cancel                                            |                                              |