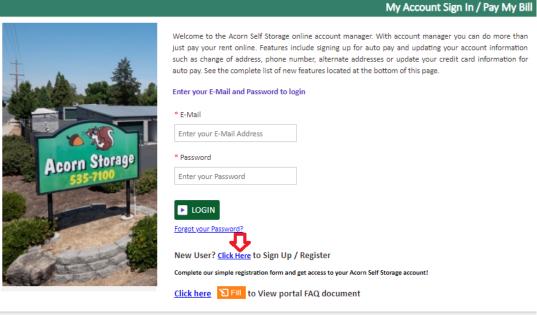

## **Customer Portal FAQ'S**

- $\Rightarrow$  All the new tenants can register into the Customer Portal to pay the bills online by following the below instructions.
- $\Rightarrow$  All the existing tenants who were previously making the payments online can directly login to their account by entering their registered email address and the password is their gate access code.

### 1. How a new tenant can register in Customer Portal?

Click on the below Customer Portal link

## https://portal.selfstoragemanager.com/Acornstorage/account/login.aspx

Click on the button which says 'Click Here' to Sign up/Register

(→ Call Toll Free 541-535-7100

If you require assistance, please call 541-535-7100.