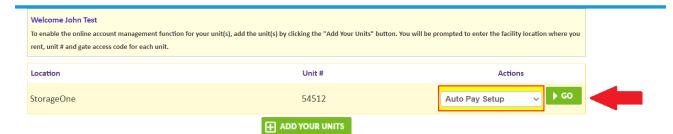

## 5. How to set up auto pay?

- Click on the drop down button
- Select Auto Pay Setup
- Click on GO button

- Enable Auto Pay
- Enter Credit Card Details
- Click on Submit button