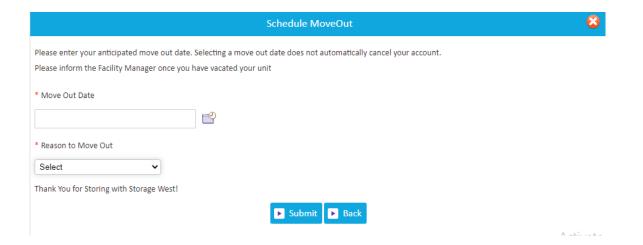

#### 6. How to submit 'Schedule a Move Out'?

- Click on drop down button
- Select Schedule a move out
- Click on GO button

- Select Move out date
- Click on drop down button
- Select Reason to Move Out
- Click on Submit button