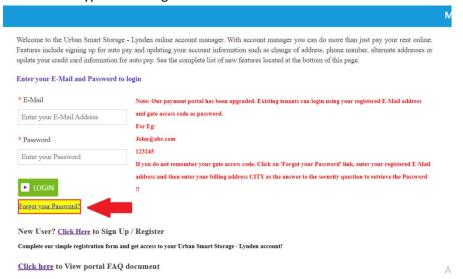

## 1. How to register?

- Click on the Customer Portal link
   https://portal.selfstoragemanager.com/StorageOneon4thPhase2Urban/account/login.a
- Click on the button which says 'Click Here' to Sign up/Register

- Fill the form with First Name, Last Name, E-Mail, Confirm Email, Password, Confirm Password
- Confirm Registration by selecting the Security Question, Enter your answer
- Enter the Verification Code and Click on Submit button

Note: Our payment portal has been upgraded. Existing tenants can login using your registered E-Mail address and gate access code as password.

For Eg:

John@abc.com
123245

If you do not remember your gate access code, Click on 'Forgot your Password' link, enter your registered E-Mail address and then enter your billing address CITY as the answer to the security question to retrieve the Password!!

 Once the registration is successful the customer can login to the account and then add their unit which is a one-time process.