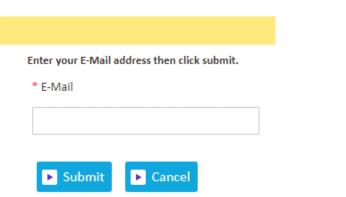

## 3. How to reset the password?

Click on the hyper link 'Forgot Password?'

- Enter the Email ID
- Click on Submit button

• The new password will be sent to the Email.