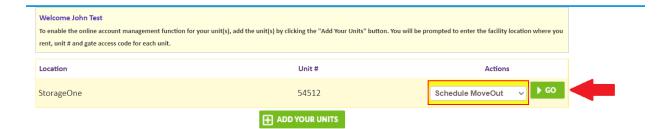

#### 6. How to submit 'Schedule a Move Out'?

- Click on drop down button
- Select Schedule a move out
- Click on GO button

- Select Move out date
- Click on drop down button
- Select Reason to Move Out
- Click on Submit button