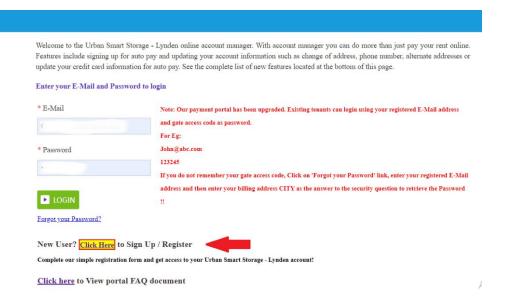

## 1. How to register?

- Click on the Customer Portal link
   https://portal.selfstoragemanager.com/StorageOneon4thPhase2Urban/account/login.a
- Click on the button which says 'Click Here' to Sign up/Register

Note: Our payment portal has been upgraded. Existing tenants can login using your registered E-Mail address and gate access code as password.

For Eg:

John@abc.com
123245

If you do not remember your gate access code, Click on 'Forgot your Password' link, enter your registered E-Mail address and then enter your billing address CITY as the answer to the security question to retrieve the Password!!