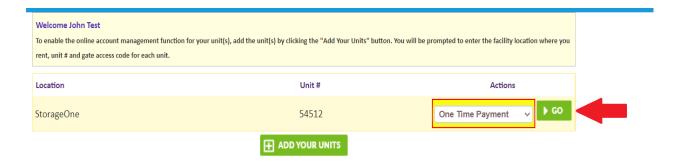

### 2. How to 'Add a Unit'?

After login, click on Add Your Units

- Select the location, Enter the unit# and Gate Access Code
- Click on Submit button

# 4. How to 'Make a Payment'?

- Click on the drop down button
- Select One Time Payment
- Click on GO button

- Enter Credit Card details
- Click on Submit button