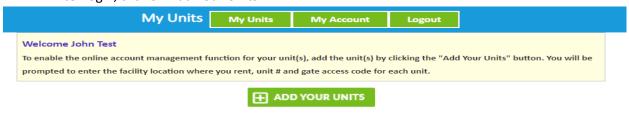

 Once the registration is successful the customer can login to the account and then add their unit which is a one-time process.

### 2. How to 'Add a Unit'?

After login, click on Add Your Units

- Select the location, Enter the unit# and Gate Access Code
- Click on Submit button