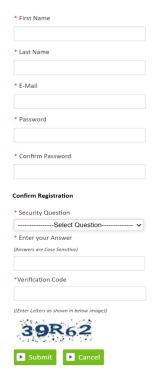

- Fill the form with First Name, Last Name, E-Mail, Confirm Email, Password, Confirm Password
- Confirm Registration by selecting the Security Question, Enter your answer
- Enter the Verification Code and Click on Submit button