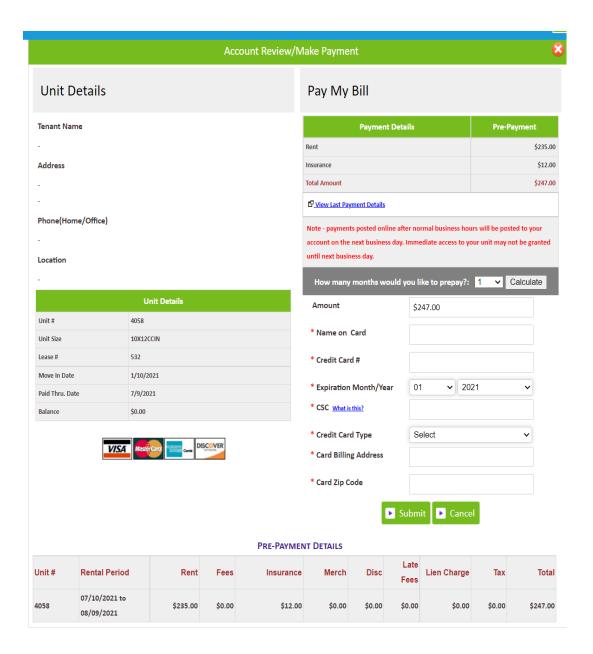

# 4. How to 'Make a Payment'?

- Click on the drop down button
- Select One Time Payment
- Click on GO button

- Enter Credit Card details
- Click on Submit button