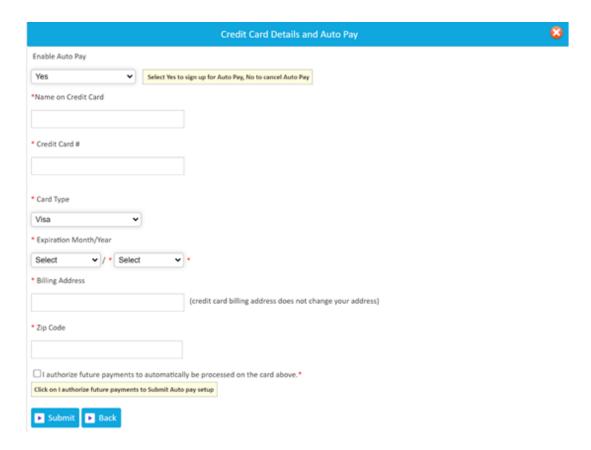

## 5. How to set up auto pay?

- Click on the drop down button
- Select Auto Pay Setup
- Click on GO button

- Enable Auto Pay
- Enter Credit Card Details
- Click on Submit button