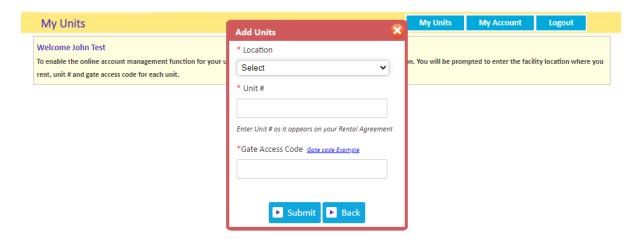

### 2. How to 'Add a Unit'?

After login, click on Add Your Units

- Select the location, Enter the unit# and Gate Access Code
- Click on Submit button