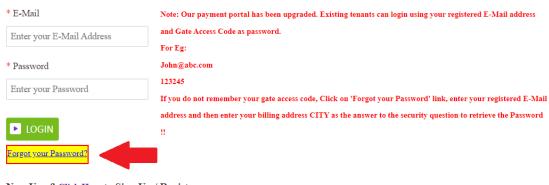

Note: Our payment portal has been upgraded. Existing tenants can login using your registered E-Mail address and gate access code as password.

For Eg:

John@abc.com

123245

If you do not remember your gate access code, Click on 'Forgot your Password' link, enter your registered E-Mail address and then enter your billing address

CITY as the answer to the security question to retrieve the Password II

• Once the registration is successful the customer can login to the account and then add their unit which is a one-time process.