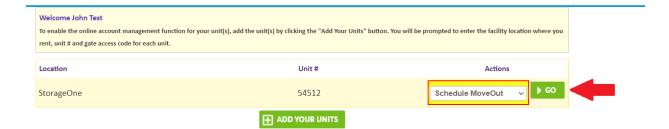

### 6. How to submit 'Schedule a Move Out'?

- Click on drop down button
- Select Schedule a move out
- Click on GO button

- Select Move out date
- Click on drop down button
- Select Reason to Move Out
- Click on Submit button