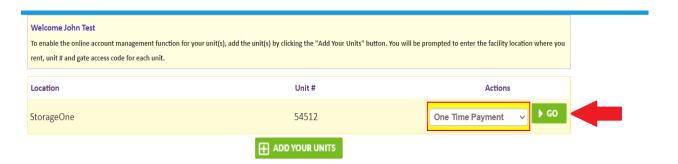

# 4. How to 'Make a Payment'?

- Click on the drop down button
- Select One Time Payment
- Click on GO button

- Enter Credit Card details
- Click on Submit button