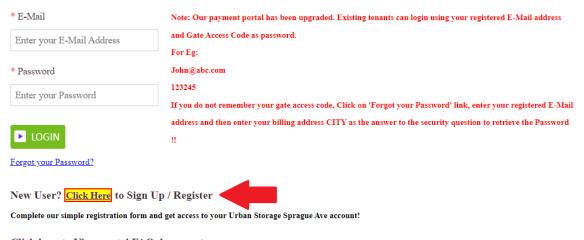

### 1. How to register?

- Click on the Customer Portal link
   https://portal.selfstoragemanager.com/UrbanStorageSpragueAve/account/login.aspx
- Click on the button which says 'Click Here' to Sign up/Register

Note: Our payment portal has been upgraded. Existing tenants can login using your registered E-Mail address and gate access code as password.

For Eg:

John@abc.com

123245

If you do not remember your gate access code, Click on 'Forgot your Password' link, enter your registered E-Mail address and then enter your billing address

CITY as the answer to the security question to retrieve the Password II

• Once the registration is successful the customer can login to the account and then add their unit which is a one-time process.