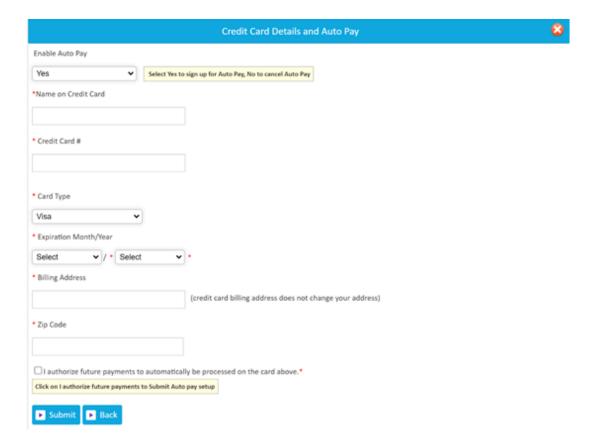

# 5. How to set up auto pay?

- Click on the drop down button
- Select Auto Pay Setup
- Click on GO button

- Enable Auto Pay
- Enter Credit Card Details
- Click on Submit button