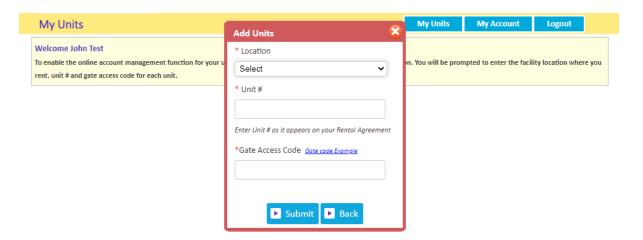

### 2. How to 'Add a Unit'?

After login, click on Add Your Units

- Select the location, Enter the unit# and Gate Access Code
- Click on Submit button