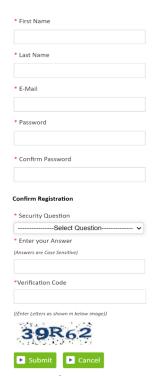

#### Enter your E-Mail and Password to login

- <u>Click here</u> to View portal FAQ document
- Fill the form with First Name, Last Name, E-Mail, Confirm Email, Password, Confirm Password
- Confirm Registration by selecting the Security Question, Enter your answer
- Enter the Verification Code and Click on Submit button