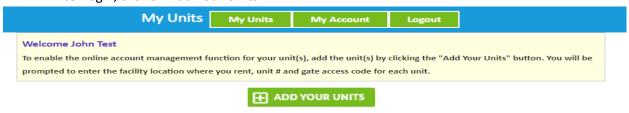

CITY as the answer to the security question to retrieve the Password II

• Once the registration is successful the customer can login to the account and then add their unit which is a one-time process.

### 2. How to 'Add a Unit'?

After login, click on Add Your Units

- Select the location, Enter the unit# and Gate Access Code
- Click on Submit button