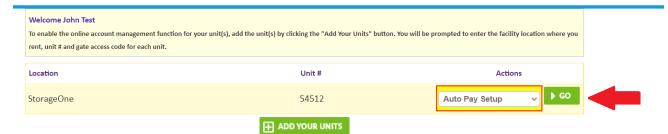

# 5. How to set up auto pay?

- Click on the drop down button
- Select Auto Pay Setup
- Click on GO button

- Enable Auto Pay
- Enter Credit Card Details
- Click on Submit button