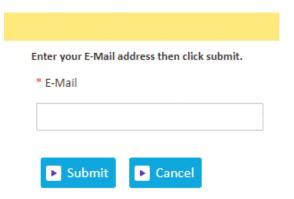

## 3. How to reset the password?

Click on the hyper link 'Forgot Password?'

Welcome to the Urban Storage Sprague Ave online account manager. With account manager you can do more than just pay your rent online. Features include signing up for auto pay and updating your account information such as change of address, phone number, alternate addresses or update your credit card information for auto pay. See the complete list of new features located at the bottom of this page.

- Enter the Email ID
- Click on Submit button

The new password will be sent to the Email.