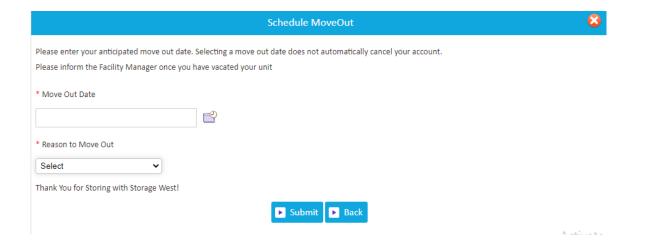

### 6. How to submit 'Schedule a Move Out'?

- Click on drop down button
- Select Schedule a move out
- Click on GO button

- Select Move out date
- Click on drop down button
- Select Reason to Move Out
- Click on Submit button